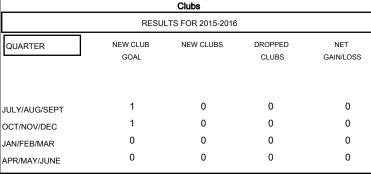

## GOALS AND ACTUAL NEW CLUBS CUMULATIVE

| DROPPED CLUBS: 0  DROPPED MEMBERS |                | 42 CLUBS OF 60 ADDED 1 OR MORE NEW MEMBERS |                                       | 9 (59.27%)<br>(40.73%) |
|-----------------------------------|----------------|--------------------------------------------|---------------------------------------|------------------------|
| DECEASED CLUB CANCELLED OTHER     | 16<br>0<br>144 | CLICK HERE FOR HEALTH ASSESSMENT DATA      | FAMILY UNIT MEMBERS HEAD OF HOUSEHOLD | 256<br>122             |
| TOTAL                             | 160            |                                            | NON-HEAD OF HOUSEHOLD                 | 134                    |