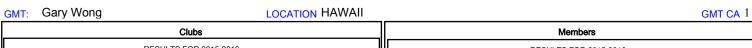

## GOALS AND ACTUAL NEW CLUBS CUMULATIVE

| DROPPED CLUBS: 0  DROPPED MEMBERS |                | 42 CLUBS OF 60 ADDED 1 OR MORE NEW MEMBERS |                                       | 9 (59.27%)<br>(40.73%) |
|-----------------------------------|----------------|--------------------------------------------|---------------------------------------|------------------------|
| DECEASED CLUB CANCELLED OTHER     | 16<br>0<br>144 | CLICK HERE FOR HEALTH ASSESSMENT DATA      | FAMILY UNIT MEMBERS HEAD OF HOUSEHOLD | 256<br>122             |
| TOTAL                             | 160            |                                            | NON-HEAD OF HOUSEHOLD                 | 134                    |