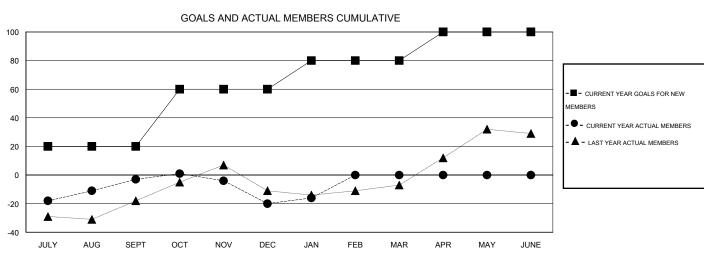

## MONTHLY MEMBERSHIP PROGRESS REPORT

District 50

Results as of: 1/31/2016

| Members               |                    |                                     |                    |                  |  |  |  |  |
|-----------------------|--------------------|-------------------------------------|--------------------|------------------|--|--|--|--|
| RESULTS FOR 2015-2016 |                    |                                     |                    |                  |  |  |  |  |
| QUARTER               | NEW MEMBER<br>GOAL | CHARTER AND<br>NEW MEMBERS<br>ADDED | DROPPED<br>MEMBERS | NET<br>GAIN/LOSS |  |  |  |  |
| JULY/AUG/SEPT         | 20                 | 86                                  | 89                 | -3               |  |  |  |  |
| OCT/NOV/DEC           | 40                 | 33                                  | 50                 | -17              |  |  |  |  |
| JAN/FEB/MAR           | 20                 | 25                                  | 21                 | 4                |  |  |  |  |
| APR/MAY/JUNE          | 20                 | 0                                   | 0                  | 0                |  |  |  |  |